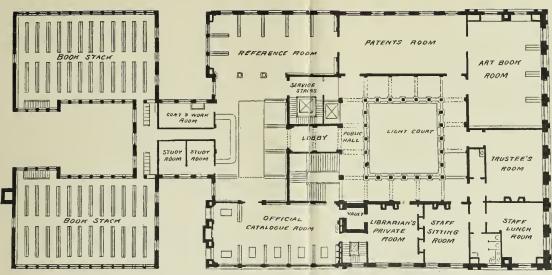

OUND FLOOR

Children's Room, 29' o"  $\times$  32' o" and 23' o"  $\times$  30' o" Newspaper Reading Room, 29' o"  $\times$  32' o" and 23' o"  $\times$  30' o" Janitor's Room, 11' o"  $\times$  24' o" Bindery, 24' o"  $\times$  38' o" Stock Room, 14' 6"  $\times$  21' o" Repair Room, 19' o"  $\times$  20' o" Delivery Station Room, 28' o"  $\times$  30' o" Packing Room, 20' o"  $\times$  24' o" Staff Bicycle Room, 12' o"  $\times$  21' o" Public Bicycle Room, 23' o"  $\times$  24' o"





PLAN OF MAIN FLOOR

Main Reading Room, 29' o" × 95' o"
Public Check Room, 18' o" × 23' o"
Librarian's Public Room, 21' o" × 23' o"
Public Catalogue Room, 23' o" × 51' o"
Delivery Room, 28' 6" × 48' o"
Biography Room, 24' o" × 51' o"
Fiction Room, 24' o" × 51' o"
Delivery Working Space, 28' o" × 36' o"





PLAN OF SECOND FLOOR

Reference Room, 24' o" × 56' o" and 28' 6" × 50' o" Patents Room, 23' o" × 51' o" Art Book Room, 29' o" × 42' o" Trustees' Room, 22' o" × 28' o" Staff Lunch Room, 16' 6" × 23' 6" Staff Sitting Room, 17' 6" × 23' o" Librarian's Private Room, 20' o" × 23' o" Official Catalogue Room, 24' o" × 56' o" Study Rooms, 11' o" × 13' o" Work Room, 9' 6" × 22' o"





PLAN OF THIRD FLOOR

Lecture Room, 35' o"  $\times$  81' o"
Art Gallery, 18' o"  $\times$  93' o"
Museum, 18' o"  $\times$  82' o"
Ante-room, 10' o"  $\times$  23' c"
Custodian's Room, 11' o"  $\times$  20' o"









# Young Folks Like to read About These I

## All Children should meet and learn to know these people

Aencas the Wanderer.

Aesop the Fabulist.

Aladdin of the Lamp.

Alexander the Great.

Alfred the